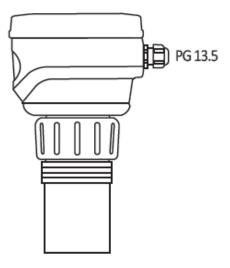

#### **Features**

- Compact Size
- User Friendly Menu
- 5 key buttons for operation
- Built in temperature compensation sensor
- Two wire loop-powered