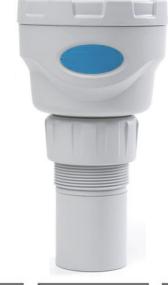

#### **Product Description**

ULM-1000C is an ultrasonic non-contacting level meter with sensor and transmitter in one housing. The measurement range is 6 meters.

It is a two wire loop-powered product. ULM-1000C provides a user friendly design for convenient operation and installation. Simple maintenance ensures low maintenance costs. This enables you to effectively monitor levels and keep your facilities running safely and reliably.

#### **Features**

- Compact Size
- User Friendly Menu
- 5 key buttons for operation
- Built in temperature compensation sensor
- Two wire loop-powered

### **Specifications**

| Dimension Overall        | 117(D)×209(H) mm                |
|--------------------------|---------------------------------|
| Process Connection       | 2" PF                           |
| Weight Nominal           | 1.5Kg                           |
| Sensor Material          | Polypropylene                   |
| IP Rating                | IP67                            |
| Operating Temperature    | -20°C - 70°C (-4°F - 158°F)     |
| Measuring Range          | 0.3 ~ 6 m (0.98 ~ 19.6ft)       |
| Accuracy                 | 0.2% of F.S                     |
| Display Resolution       | 1mm                             |
| Beam Angle               | 8° at -3dB                      |
| Damping Rate             | Adjustable 0.1m/min to 100m/min |
| Temperature Compensation | Built-in temperature sensor     |
| Analog Output            | 4~20mA, 550Ω at DC24V           |
| Display                  | 5 Digit Numeric LCD             |
| Power Supply             | DC20~30V                        |
| Supply Current           | Less than 0.022A                |
| Certification            | CE                              |
| Warranty                 | 3 years                         |