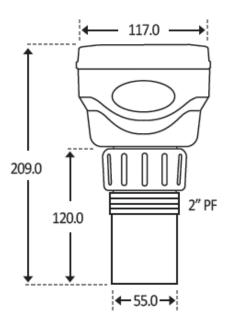

#### **Dimensions**

[unit: mm]

### **Specifications**

| Dimension Overall        | 117(D)×209(H) mm                |
|--------------------------|---------------------------------|
| Process Connection       | 2" PF                           |
| Weight Nominal           | 1.5Kg                           |
| Sensor Material          | Polypropylene                   |
| IP Rating                | IP67                            |
| Operating Temperature    | -20°C - 70°C (-4°F - 158°F)     |
| Measuring Range          | 0.3 ~ 6 m (0.98 ~ 19.6ft)       |
| Accuracy                 | 0.2% of F.S                     |
| Display Resolution       | 1mm                             |
| Beam Angle               | 8° at -3dB                      |
| Damping Rate             | Adjustable 0.1m/min to 100m/min |
| Temperature Compensation | Built-in temperature sensor     |
| Analog Output            | 4~20mA, 550Ω at DC24V           |
| Display                  | 5 Digit Numeric LCD             |
| Power Supply             | DC20~30V                        |
| Supply Current           | Less than 0.022A                |
| Certification            | CE                              |
| Warranty                 | 3 years                         |