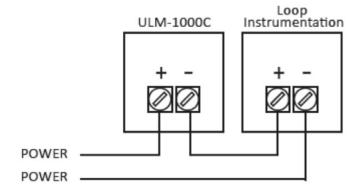

### Wiring

**Ordering Code** 

www.deeterelectronics.com

Specify the exact size.