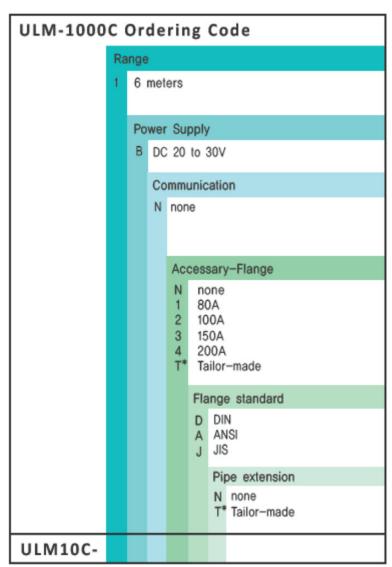

### Wiring

**Ordering Code** 

www.deeterelectronics.com

Specify the exact size.