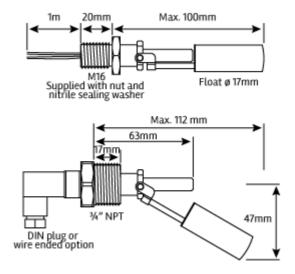

| Technical Data                  |                                            |
|---------------------------------|--------------------------------------------|
| Minimum Liquid Specific Gravity | 0.9                                        |
| Maximum pressure                | 350psi 24bar                               |
| Operating Temperature           | Wire ended -20°C to +120°C                 |
|                                 | Din plug -20°C to +120°C                   |
| Switch contacts                 | Form A: 250Vac/dc, 1Amp, 50Watts max power |
|                                 | Form C: 60Vdc, 0.25Amp, 4Watts max power   |
| Cable length*                   | 1 metre                                    |
| Cable type                      | PTFE insulated 7/0.2                       |
| Weight                          | 80g                                        |
| Mounting                        | M16 internal mount                         |
|                                 | 3/4" NPT external mount                    |
| Wetted Materials                | 316L Stainless Steel                       |

## 80 Series Stainless Steel Horizontal Liquid Level Sensor

Caution: NPT threads are specified in their reference size. This size does not refer to the physical thread diameter

All electrical equipment should be installed by a qualified/certified electrician. Reed Switches are easily damaged by inductive loads. Please ensure adequate electrical protection is in place before use.