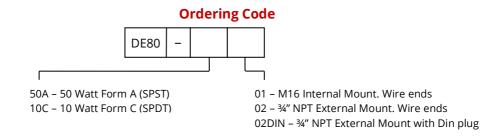

| Technical Data                  |                                            |
|---------------------------------|--------------------------------------------|
| Minimum Liquid Specific Gravity | 0.9                                        |
| Maximum pressure                | 350psi 24bar                               |
| Operating Temperature           | Wire ended -20°C to +120°C                 |
|                                 | Din plug -20°C to +120°C                   |
| Switch contacts                 | Form A: 250Vac/dc, 1Amp, 50Watts max power |
|                                 | Form C: 60Vdc, 0.25Amp, 4Watts max power   |
| Cable length*                   | 1 metre                                    |
| Cable type                      | PTFE insulated 7/0.2                       |
| Weight                          | 80g                                        |
| Mounting                        | M16 internal mount                         |
|                                 | 3/4" NPT external mount                    |
| Wetted Materials                | 316L Stainless Steel                       |