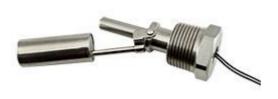

## 80 Series Stainless Steel Horizontal Liquid Level Sensor

The 80 Series is a small horizontally mounted liquid level sensor designed for high temperature/high pressure operation and sensing chemically aggressive liquids. The design provides a highly cost effective solution where high reliability in a demanding environment is called for.