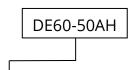

# **Ordering Information**

DE60-50AH = 60 Series, Material Stainless Steel, 50 Watt float switch, Form A SPST, High Temperature.

All electrical equipment should be installed by a qualified/certified electrician. Reed Switches are easily damaged by inductive loads. Please ensure adequate electrical protection is in place before use.