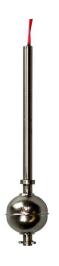

# 60 Series High Temperature Vertical Stainless Steel Liquid Level Sensor

Float ø 30mm

The 60 series is a small, vertically mounted liquid level sensor designed for high temperature/high pressure operations and sensing chemically aggressive liquids. The design provides a cost effective solution where high reliability in a demanding environment is called for. It is ideal for applications in food, automotive, pharmaceutical and chemical industries. As shipped, the float switch is Normally Open and closes on rising to the switching point. This can be changed to Normally Closed and open on rising by inverting the float on the stem. The high temperature version of the 60 series has the added benefit of being able to operate in temperatures exceeding the standard limit of 120°C and can operate in temperatures of up to 200°C.