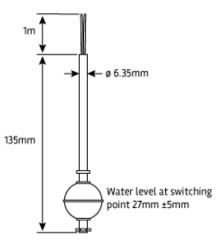

# 60 Series High Temperature Vertical Stainless Steel Liquid Level Sensor

Float ø 30mm

The 60 series is a small, vertically mounted liquid level sensor designed for high temperature/high pressure operations and sensing chemically aggressive liquids. The design provides a cost effective solution where high reliability in a demanding environment is called for. It is ideal for applications in food, automotive, pharmaceutical and chemical industries. As shipped, the float switch is Normally Open and closes on rising to the switching point. This can be changed to Normally Closed and open on rising by inverting the float on the stem. The high temperature version of the 60 series has the added benefit of being able to operate in temperatures exceeding the standard limit of 120°C and can operate in temperatures of up to 200°C.

## **Technical Data**

| Float Specific Gravity | 0.71                              |
|------------------------|-----------------------------------|
| Switch rating          | Form A: 240Vac, 1Amp, 50Watts max |
| Maximum Pressure       | 5 bar. Not including cable seal   |
| Operating Temperature  | -20°C to +200°C                   |
| Cable length           | 1 Metre*                          |
| Cable Type             | PTFE insulated 7/0.2mm            |
| Weight                 | 30g                               |
| Mounting               | Not supplied**                    |
| Wetted Materials       | 316L Stainless steel              |