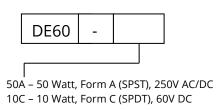

## **Ordering Code**

Example: DE60-50A = 60 Series, Material Stainless Steel, 50 Watt float switch, Form A SPST.

All electrical equipment should be installed by a qualified/certified electrician. Reed Switches are easily damaged by inductive loads. Please ensure adequate electrical protection is in place before use.