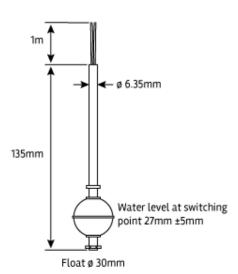

## **Technical Data**

| Minimum liquid Specific Gravity | 0.75                               |
|---------------------------------|------------------------------------|
| Switch rating                   | Form A: 240Vac, 1Amp, 50Watts max  |
|                                 | Form C: 60Vdc, 0.25Amp, 4Watts max |
| Maximum Pressure                | 5 bar. Not including cable seal    |
| Operating Temperature           | -20°C to +120°C                    |
| Cable length                    | 1 Metre*                           |
| Cable Type                      | PTFE insulated 7/0.2mm             |
| Weight                          | 30g                                |
| Mounting                        | Not supplied**                     |
| Wetted Materials                | 316L Stainless steel               |