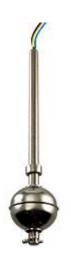

## 60 Series Vertical Stainless Steel Liquid Level Sensor

The 60 series is a small, vertically mounted liquid level sensor designed for high temperature/high pressure operations and sensing chemically aggressive liquids. The design provides a cost effective solution where high reliability in a demanding environment is called for. It is ideal for applications in food, automotive, pharmaceutical and chemical industries. As shipped, the float switch is Normally Open and closes on rising to the switching point. This can be changed to Normally Closed and open on rising by inverting the float on the stem.