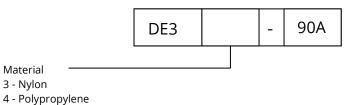

#### **Ordering Code**

Example: DE33-90A = 30 Series, Material Nylon, Form A SPST, 90 Watt float switch.

**Switch Contact Ratings** 

90A – 240V AC/DC, 3A, 90W For AC circuits ensure the peak voltage x current does not exceed the power rating.