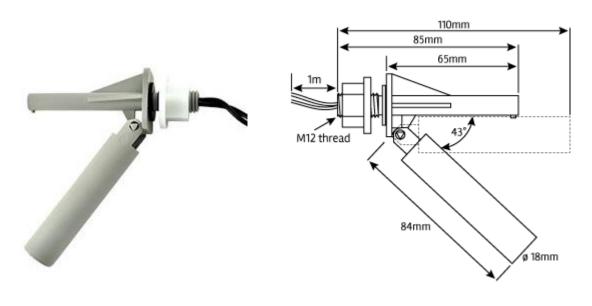

# **30 Series Horizontal Liquid Level Sensor**

- High Power Switching.
- Self cleaning hinge mechanism.
- Suitable for harsh environments.
- Good chemical resistance.
- Wide operating temperature range.
- Change switch operation from normally open (N/O) to normally close (N/C) by rotating the switch so the float is above the centre line.
- The weight of the sensor is approximately 48g.
- A 1 metre PVC cable is provided as standard, for custom cable lengths, contact sales office.

#### **Fixing**

| M12 12.5mm 2.5Nm 10mm |     | Hole Size | Max. Torque | Max. Wall Thickness |
|-----------------------|-----|-----------|-------------|---------------------|
|                       | M12 | 12.5mm    | 2.5Nm       | 10mm                |